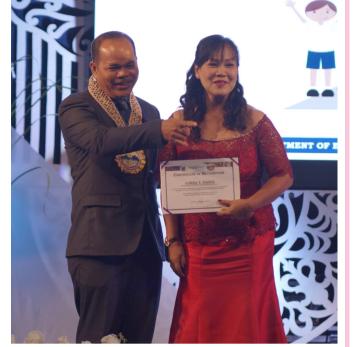

Teacher Joenary felt so blessed for receiving his award from the Department of Education (DepEd) Secretary Leonor Magtolis Briones who commended him and his fellow awardees of the Ambassador Antonio L. Cabangon Chua Gintong Parangal Para sa Edukasyon (Guro at Pamumuno) during the awarding rites at the Bulwagan ng Karunungan, DepEd Central Office in Pasig City on October 3, 2019.