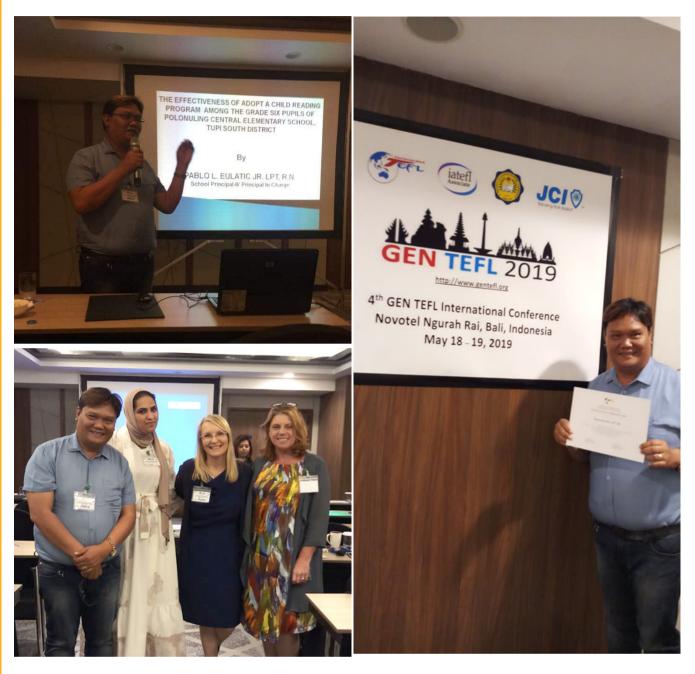

#### NEWS NEWS NEWS +

OFFICIAL PUBLICATION OF THE SCHOOLS DIVISION OF SOUTH COTABATO

My Journey to the National and International Awards SDOSC Multi-Awarded Master Teacher I speaks to inspire fellow educators

Having served the Department of Education for 18 years as a classroom teacher, I stood on the center stage of Bulwagan ng Karunungan, Punong Tanggapan ng Kagawaran ng Edukasyon, Meralco Avenue, Pasig City on October 3, 2019 to receive the Amb. Antonio L. Cabangon Chua- Gintong Parangal Para sa Edukasyon, Guro Category.

With all the hard works that resulted to all my accomplishments, my dedication and commitment to service, loyalty, and character made me deserving of the award.

Looking back, my heart was filled with great joy and gratitude to God when I received the news that I was one of the five awardees chosen out of the 3,000 qualified applicants from both public and private schools nationwide for the Guro Category which was joined by Teachers (both elementary and secondary) Head Teachers, Principals and District Supervisors.

All of us who went to the semi-final round with any award in the Division or regional level were automatically qualified to join in the national level. I never thought that I would gone this far. What I only knew as a teacher was to help and contribute something to the learners, my co- teachers, schools and the community.

What I have been doing has given me a unique fulfilment and happiness though others may have different perspective to see things.

For encouraging me to join, I would like to express my sincerest gratitude to my previous supervisors Sir Alex F. Floro and Sir Glenn F. Soldevilla, and to my Principal Sir Sofronio C. Solidarious. My previous school heads also told me to join but I was very hesitant to take the challenge then.