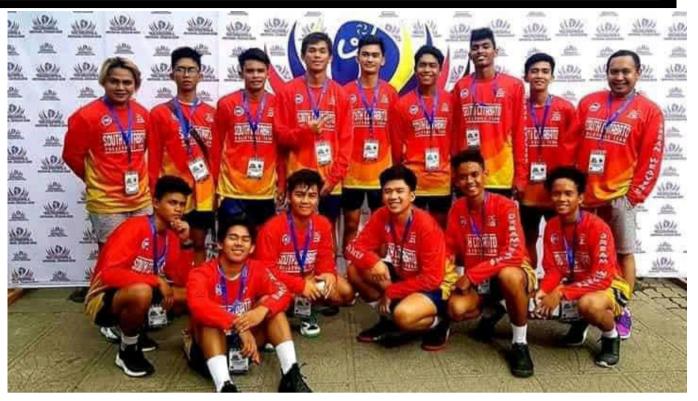

## SoCot's Volleyball Secondary Men conquers National Tournament

In a bid to defend its SRAA crown comes 2020, the SoCot's Volleyball Secondary Men Champion joined the 4th Dr. Padoran Volleyball National Cup in Tagum City, December 16-22.

The said participation was pushed with the support of the Provincial Governor Hon. Reynaldo Tamayo Jr., through the Provincial Sports Youth Development Officer, Paul Rey Millan, in coordination with SDO South Cotabato headed by the Schools Division Superintendent Isagani S. Dela Cruz.

According to Francis Allen Lozaga Galo, the experience was truly remarkable for the group as they prepared to defend their crown as champion of the SOCCSKSARGEN Regional Athletic Association (SRAA) Meet to be held in General Santos City in February 2020.

The South Cotabato's team as the youngest among 13 participating groups in the National Cup composed of the young volleyball athletes of Banga National High School manned by Dr. Arnel Gabuat were accompanied by Dax Laurentis de Leon, Jarell Delos Santos and the coaching staff.