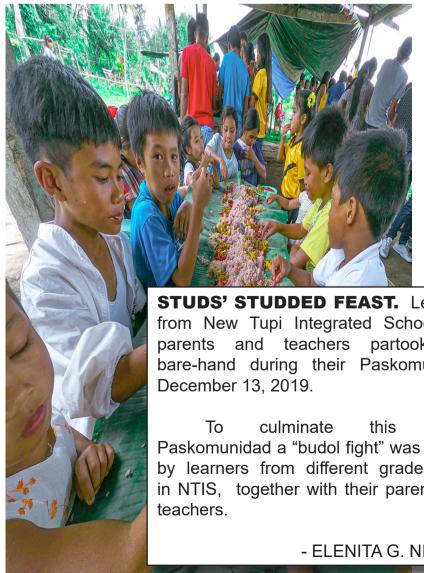

ins despite the distance of each school. From Barangay Council most especially to our SK Officials, School Heads, students, parents, and other stakeholders, my sincerest thank you to all of you. This momentous event will not be possible without your undying support.

I know that this event taught our pupils and students to be strong enough to face life's battles. I hope that you have gained more friends from other schools. I know that you, our dear pupils and students, will go home with fruitful learning from BSP/GSP activities, SSG and SPG Leadership, and DRRM Training that you can use in your daily living.

As we are about to end this event, all I can say is that you are all the real meaning of a true Lake Sebu West trailer. Congratulations and God bless everyone!

- ESTEBAN S. ALVAREZ



TRUE **BLOODED** THE TRAILERS. Teachers who rendered more than 20 years in service in the district were given honor during the Christmas party held at Kibang National High School, December 14, 2019.

This was the first time when the where teachers are paid honor for their undying commitment to the district for years. Truly, they were the best embodiment of relentless service to the learners no matter is the distance of each school that they represent.



**STUDS' STUDDED FEAST.** Learners from New Tupi Integrated School with parents and teachers partook with bare-hand during their Paskomunidad,

year's Paskomunidad a "budol fight" was shared by learners from different grade levels in NTIS, together with their parents and

- ELENITA G. NINIAN

- ELENITA G. NINIAN





# FEATURE FEATURE FE