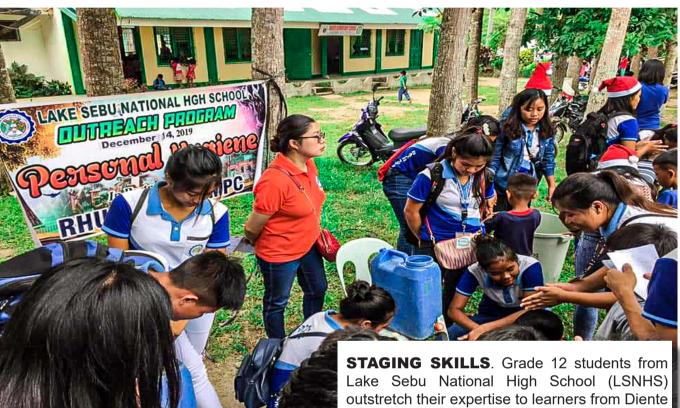

nga."

Ang pangarap ay minsang nananatiling pangarap, ngunit kung nais mong maabot ang tugatog ay kailangan ng pagdahop, ng pakikibaka sa sangandaan ng mga ginsangan, tulad ni Adrian Pregonir na isang

inspirasyon at pamibi sa mga kabataang nais magsulat para sa panitikan at bayan.

- MA. TERESA S. HALLEGADO







# FEATURE FEATURE FEATURE ••



- Learners TALAYTAY'S WAY from Talaytay Elementary School celebrated Paskomunidad with fun and laughter this year.

TES of the Municipality of Lake Sebu headed by Mr. Kenneth M. Banzon initiated games that would make the learners feel happy and joyful. It was also partnered by Parents and Teachers' Association to bring flavor in this season.

- EFREN B. NEGARDE, JR.







Learners from Talaytay ES try their best to make their lines the longest.



Students from Lake Sebu National High School teach pupils on how to wash their hands properly.



Elementary School last December 14, 2019.

In partnership with LSNHS, LSNHS - Multipurpose Cooperative (LNHS - MPC), BFP, PNP,

They do haircuts on the boys' crowning glory.



#### OFFICIAL PUBLICATION OF THE SCHOOLS DIVISION OF SOUTH COTABATO

# • FEATURE FEATURE FEATURE

# LAKE SEBU WEST DISTRICT



**PIC Esteban Alvarez impels the** spirit of unity to the Lake Sebu West campers.

> Today marks another moment to celebrate unity. Your presence today is a testament that we can move mountains despite the distance of each school. From Barangay Council most especially to our SK Officials, School Heads, students, parents, and other stakeholders, my sincerest thank you to all of you. This moment