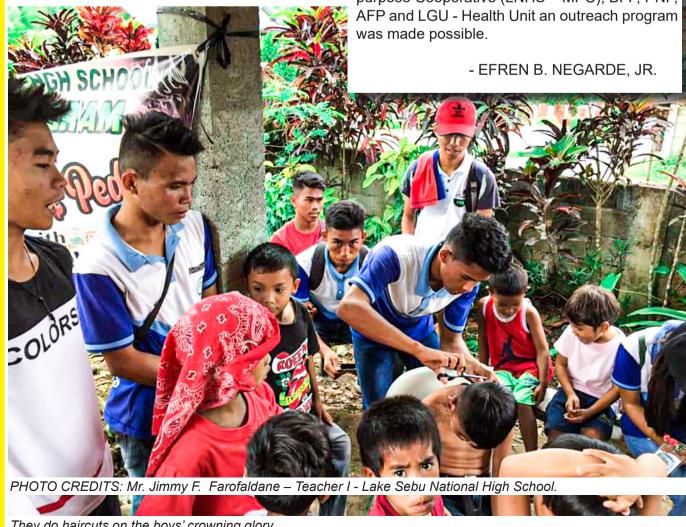

kailangan ng pagdahop, ng pakikibaka sa sangandaan ng mga ginsangan, tulad ni Adrian Pregonir na isang

inspirasyon at pamibi sa mga kabataang nais magsulat para sa panitikan at bayan.

- MA. TERESA S. HALLEGADO







# FEATURE FEATURE FEATURE ••



- Learners TALAYTAY'S WAY from Talaytay Elementary School celebrated Paskomunidad with fun and laughter this year.

TES of the Municipality of Lake Sebu headed by Mr. Kenneth M. Banzon initiated games that would make the learners feel happy and joyful. It was also partnered by Parents and Teachers' Association to bring flavor in this season.

- EFREN B. NEGARDE, JR.







Learners from Talaytay ES try their best to make their lines the longest.



Students from Lake Sebu National High School teach pupils on how to wash their hands properly.



Elementary School last December 14, 2019.

In partnership with LSNHS, LSNHS - Multipurpose Cooperative (LNHS - MPC), BFP, PNP,

They do haircuts on the boys' crowning glory.



#### OFFICIAL PUBLICATION OF THE SCHOOLS DIVISION OF SOUTH COTABATO

# • FEATURE FEATURE FEATURE

# LAKE SEBU WEST DISTRICT



**PIC Esteban Alvarez impels the** spirit of unity to the Lake Sebu West campers.

> Today marks another moment to celebrate unity. Your presence today is a testament that we can move mountains despite the distance of each school. From Barangay Council most especially to our SK Officials, School Heads, students, parents, and other stakeholders, my sincerest thank you to all of you. This momentous event will not be possible without your undying support.

I know that this event taught our pu