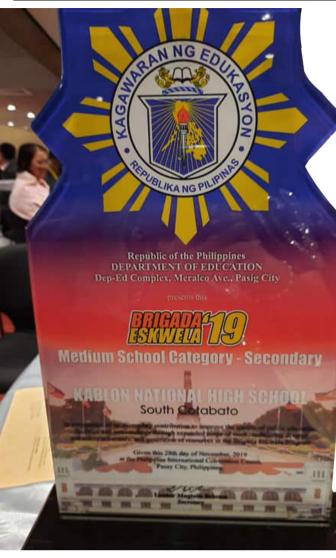

# Kablon NHS bags Brigada Eskwela Award

+

#### victory!" "It's well-deserved а

These are the very words of Dr. Magdalena Afon after receiving the plaque of recognition during the National Awarding of Brigada Eskwela for the Best implementing schools for School Year 2019-2020 at the Philippine International Convention Center (PICC) on November 28.

NEWS NEWS NEWS

Dr. Afon said that the current school year is her school's best performance after bagging 1st Place in the regional competition which paved its way to the national recognition.

"The road to top has never an easy journey for us and been stakeholders," she recalled. for our

It was noted that Kablon National High School has been a consistent awardee for medium school category for successive three school years with Ben Afon as the school's BE Coordinator.

Along with Kablon NHS receiving their regional plaques of award on November 18 were Dumadalig Integrated School - 2nd Place for small school category, and Tupi NHS- 3rd Place for Most Sustained School.