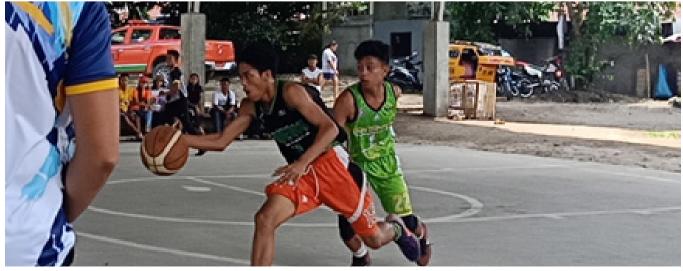

## SoCot's Volleyball Secondary Men conquers National Tournament

In a bid to defend its SRAA crown comes 2020, the SoCot's Volleyball Secondary Men Champion joined the 4th Dr. Padoran Volleyball National Cup in Tagum City, December 16-22.

The said participation was pushed with the support of the Provincial Governor Hon. Reynaldo Tamayo Jr., through the Provincial Sports Youth Development Officer, Paul Rey Millan, in coordination with SDO South Cotabato headed by the Schools Division Superintendent Isagani S. Dela Cruz.

According to Francis Allen Lozaga Galo, the experience was truly remarkable for the group as they prepared to defend their crown as champion of the SOCCSKSARGEN Regional Athletic Association (SRAA) Meet to be held in General Santos City in February 2020.

"Though we did not land in a podium, our memories and trainings mean a lot to us," he said.

Galo further emphasized that being part of a champion team requires a lot of balanced time in both in academics and sports for he knows that his dream of becoming part of the Palarong Pambansa team in Marikina City shall be the fulfillment of his desire to become a proud Dreamweaver someday.

The South Cotabato's team as the youngest among 13 participating groups in the National Cup composed of the young volleyball athletes of Banga National High School manned by Dr. Arnel Gabuat were accompanied by Dax Laurentis de Leon, Jarell Delos Santos and the coaching staff.