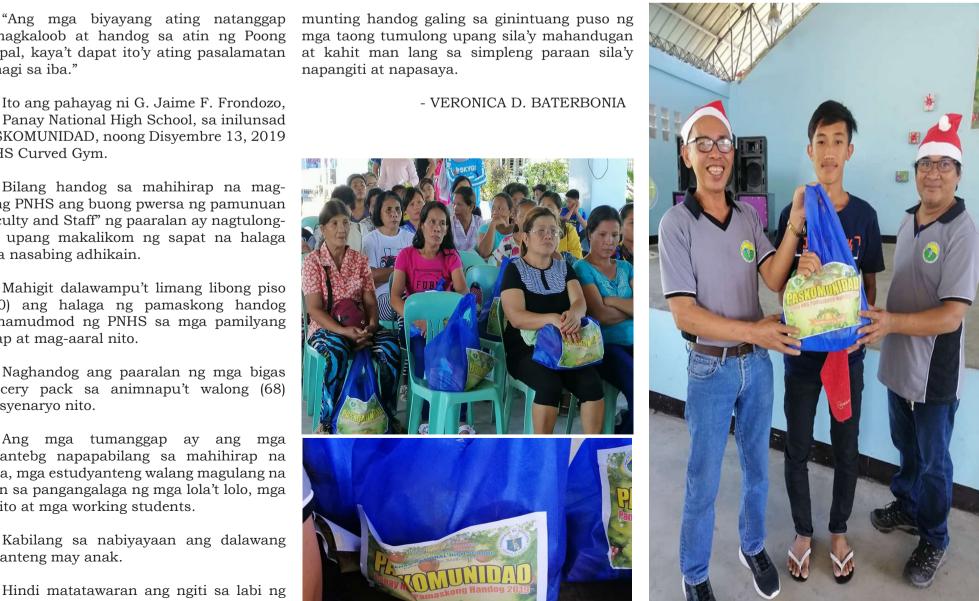

ng buong komunidad.

#AsensoSto.Niño

Lubos ang pasasalamat ng Magsaysay ES dahil sa mga suportang natanggap; maraming bata pa ang gaganahang mag-aral at mas bibigyang halaga ang edukasyon tulad ng ipinakita ni G. Balbino, kaya tunay na ang mga proyektong MLhuiller, pang-forever.

- BERT CEAZAR A. CASTILLO

# **Paskomunidad sa Panay NHS**

ay ipinagkaloob at handog sa atin ng Poong Maykapal, kaya't dapat ito'y ating pasalamatan at ibahagi sa iba."

Ito ang pahayag ni G. Jaime F. Frondozo, P-1 ng Panay National High School, sa inilunsad na PASKOMUNIDAD, noong Disyembre 13, 2019 sa PNHS Curved Gym.

Bilang handog sa mahihirap na magaaral ng PNHS ang buong pwersa ng pamunuan at "Faculty and Staff" ng paaralan ay nagtulongtulong upang makalikom ng sapat na halaga para sa nasabing adhikain.





Mahigit dalawampu't limang libong piso (25,000) ang halaga ng pamaskong handog na ipinamudmod ng PNHS sa mga pamilyang mahirap at mag-aaral nito.

Naghandog ang paaralan ng mga bigas at grocery pack sa animnapu't walong (68) benepisyenaryo nito.

Ang mga tumanggap ay ang mga estudyantebg napapabilang sa mahihirap na pamilya, mga estudyanteng walang magulang na naiiwan sa pangangalaga ng mga lola't lolo, mga tita o tito at mga working students.

Kabilang sa nabiyayaan ang dalawang estudyanteng may anak.

Hindi matatawaran ang ngiti sa labi ng mga tumanggap ng biyaya. Umuwi sila bitbit ang



# FEATURE FEATURE FEATURE •



strengthen the program in journalism, the Municipal Local Government Unit (MLGU) of Polomolok nurtured the learner-journalists by sponsoring a Municipal-Wide Journalism