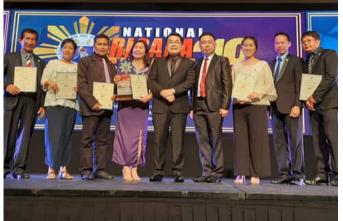

# Kablon NHS bags Brigada Eskwela Award

+

#### victory!" "It's well-deserved а

These are the very words of Dr. Magdalena Afon after receiving the plaque of recognition during the National Awarding of Brigada Eskwela for the Best implementing schools for School Year 2019-2020 at the Philippine International Convention Center (PICC) on November 28.

NEWS NEWS NEWS

Dr. Afon said that the current school year is her school's best performance after bagging 1st Place in the regional competition which paved its way to the national recognition.

"The road to top has never an easy journey for us and been stakeholders," she recalled. for our