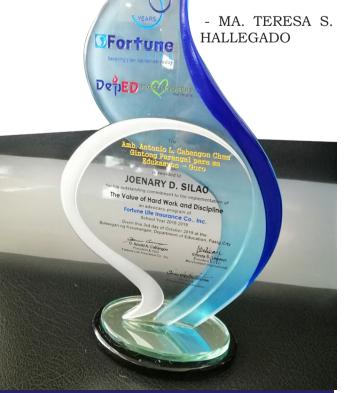

#### Ambassador Antonio L. Cabangon Chua Gintong Parangal Para sa Edukasyon (Guro **Category)** Awardee

Joenary Silao (Master Teacher II, Norala

"Being one of those lauded by DepEd Secretary, herself, for our contributions in discovering, creating, and innovating ways to make life better for the learners and the communities, has truly made me so thankful to God and to my fellow members of DepEd family who have given me enough strength and inspiration to do well in my chosen profession," Teacher Joenary proudly uttered.

He also expressed his gratitude to the partnership of the Fortune Life Insurance Co. Inc. with DepEd and the Marylindbert International for recognizing the dedicated service, hard work, discipline, effective leadership, and excellence of educators, like him.

- JOENARY D. SILAO

Elementary Central School, Division of South Cotabato) is one of the five awardees chosen from 3,000 teachers, principals, and supervisors from all regions in the country who have shown commendable efforts towards the inculcation of the values of hard work and discipline in their field.