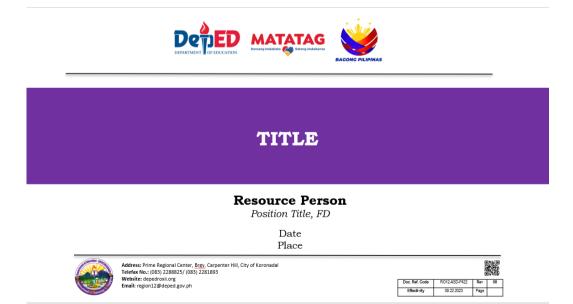

### Official Slide Decks for RO, SDOs, and Schools

- 1. The Title Slide reflects the DepED logo, MATATAG Branding, and Bagong Pilipinas Logo on the upper front center.
- 2. The official background color for the TITLE is violet for the regional office. For the SDOs, respective division colors may be used with font color that will blend well with the background, if white does not.
  - Font Style Bookman Old Style
  - Font Size 32-36
  - Font color white
- 3. The title can be written in (a) UPPERCASE or (b) Capitalize Each Word, depending on the length of words used.
- 4. The official slide deck template is already registered as documented information of the regional office; hence, there is no need to change the QR code, document reference code, and effectivity found at the footer section.
- 5. The region logo can be changed to division logo or school logo with complete division/school information: Adress, Telephone Number, Website, and Email. If the slides would be used in schools, the division logo shall be replaced with the school logo.
- 6. The succeeding slide decks shall have the following branding and logo at the footer: DepEd logo, MATATAG branding, and Division/School logo.

Slide 1: Title Page

Address: Regional Center, Brgy. Carpenter Hill, City of Koronadal

Telefax No.: (083) 2288825/ (083) 2281893

Website: depedroxii.org
Email: region12@deped.gov.ph