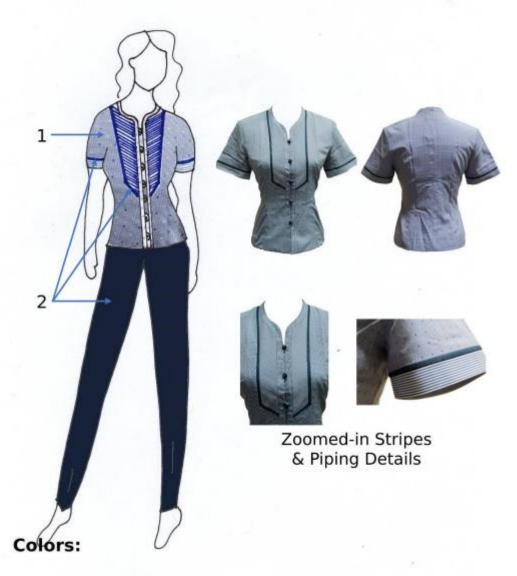

# Department of Education

SOCCSKSARGEN REGION

Design D Teaching: Female Thursdays

- 1. Light Blue with Eggshell Speckled Pattern
- 2. Midnight Blue

\*Stripes - Dark & Light Blue

\*Piping - Midnight Blue

**Telephone Nos.:** (083) 2288825/ (083) 2281893 **Email Address:** region12@deped.gov.ph

### Colors:

- 1. Light Blue with Eggshell Speckled Pattern
- 2. Midnight Blue

\*Stripes - Dark & Light Blue

\*Piping - Midnight Blue

Address: Regional Center, Brgy. Carpenter Hill, City of Koronadal

**Telephone Nos.:** (083) 2288825/ (083) 2281893 **Email Address:** region12@deped.gov.ph