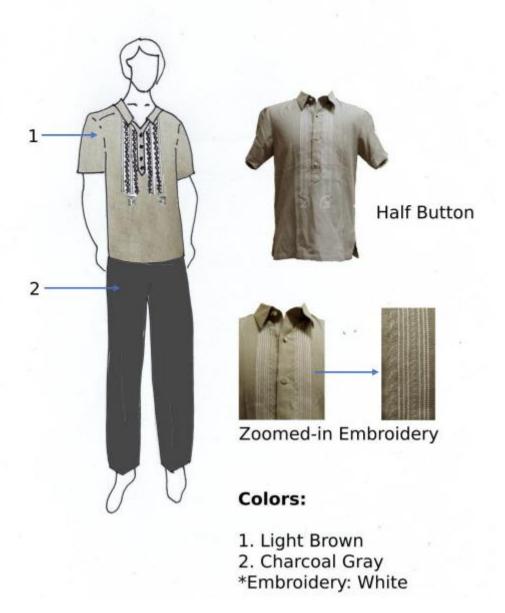

#### Design C for Male Teaching Personnel

c.1. Polo: light brown in half buttons embroidery: white

c.2. Pants: charcoal gray

# Department of Education

SOCCSKSARGEN REGION

Design E Non-Teaching: Male Mondays & Wednesdays

1. Earth-tone Beige

2. Black

\*Embroidery: Light Gray & Tortilla

**Telephone Nos.:** (083) 2288825/ (083) 2281893 **Email Address:** region12@deped.gov.ph