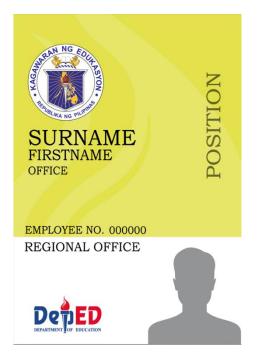

### Department of Education

SOCCSKSARGEN REGION

DepED Official Identification Card design, Service Marks and Visual Identity

SIZE OF ID: 3.8"X5.5"

**Blue** - Third Level Officials

Red - 1st and 2nd Level Employees

Yellow - Contract of Service/ Job Order Employees

Address: Regional Center, Brgy. Carpenter Hill, City of Koronadal

**Telephone Nos.:** (083) 2288825/ (083) 2281893 **Email Address:** region12@deped.gov.ph