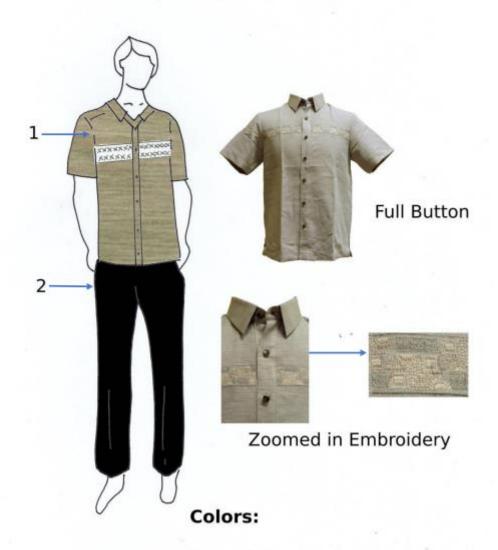

# Department of Education

SOCCSKSARGEN REGION

Design E Non-Teaching: Male Mondays & Wednesdays

1. Earth-tone Beige

2. Black

\*Embroidery: Light Gray & Tortilla

**Telephone Nos.:** (083) 2288825/ (083) 2281893 **Email Address:** region12@deped.gov.ph

# Department of Education

SOCCSKSARGEN REGION

Design F Non-Teaching: Male Tuesdays & Thursdays

SIZE OF ID:

- 1. Snow White
- 2. Dark Gray
- \*Embroidery: Light Gray,Red & Dark Gray

3.8"X5.5"

**Telephone Nos.:** (083) 2288825/ (083) 2281893 **Email Address:** region12@deped.gov.ph