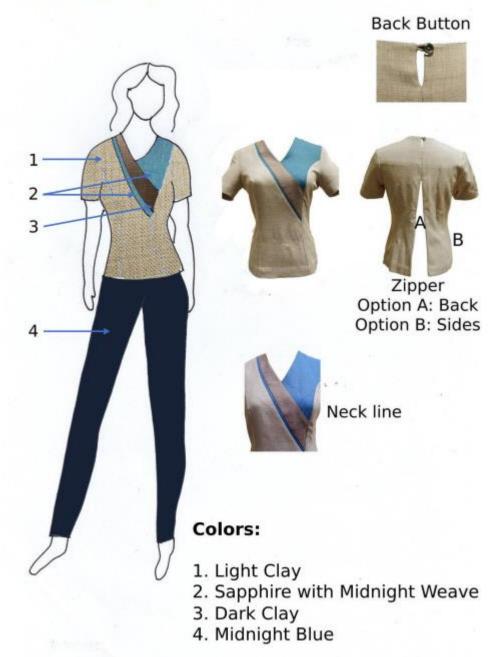

#### Design B for Female Teaching Personnel

b.1. Blouse:

Light Clay in sapphire with midnight weave and dark clay on bib accent Zipper: option 1. Back

2. side

b.2 Pants: midnight blue

### Design D for Female Teaching Personnel

d.1. Blouse: light blue with egg shell speckled pattern, on bib with dark and light blue stripes with midnight blue piping

d.2 Pants: midnight blue