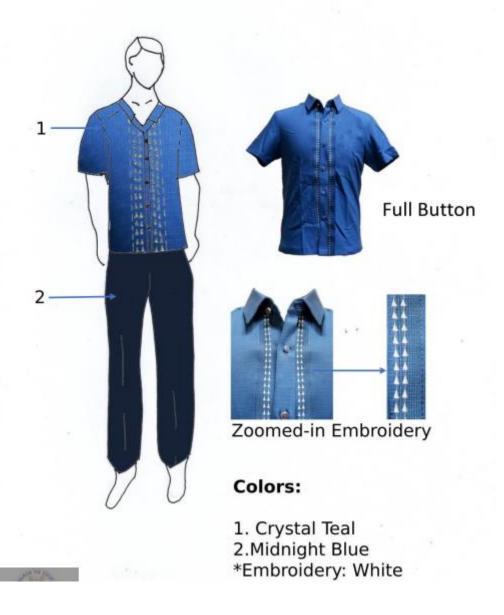

#### Design B for Male Teaching Personnel

 b.1. Polo: crystal teal in full buttons embroidery: white

b.2. Pants: midnight blue pants