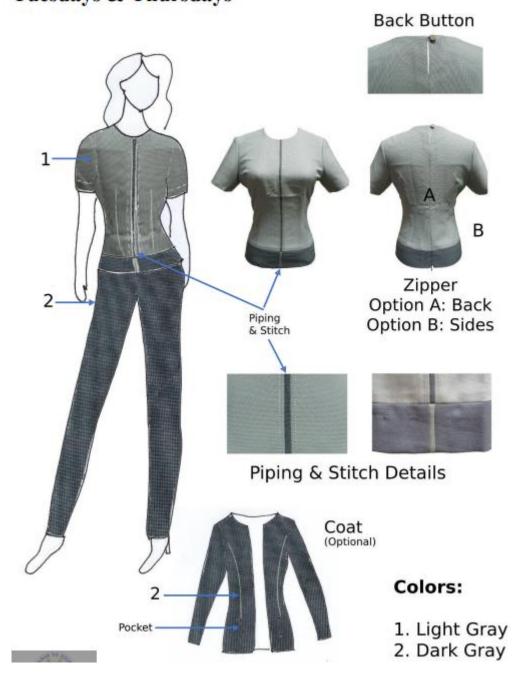

#### Design B for Female Teaching Personnel

b.1. Blouse:

Light Clay in sapphire with midnight weave and dark clay on bib accent Zipper: option 1. Back

2. side

b.2 Pants: midnight blue

# Design B Teaching: Female Tuesdays

**Telephone Nos.:** (083) 2288825/ (083) 2281893 **Email Address:** region12@deped.gov.ph