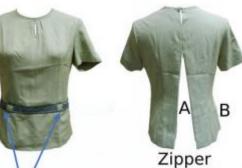

#### Design A for Female Teaching Personnel

a.1. Blouse: Olive green with secret

embroidery: turquoise and pink combination with dark gray piping Zipper: option 1. Back

2. side

a.2 Pants: charcoal gray

### Colors:

- 1. Olive Green
- 2. Dark Gray
- 3. Charcoal Gray

\*Embroidery: Turquoise & Pink

Address: Regional Center, Brgy. Carpenter Hill, City of Koronadal

Telephone Nos.: (083) 2288825/ (083) 2281893 Email Address: region12@deped.gov.ph