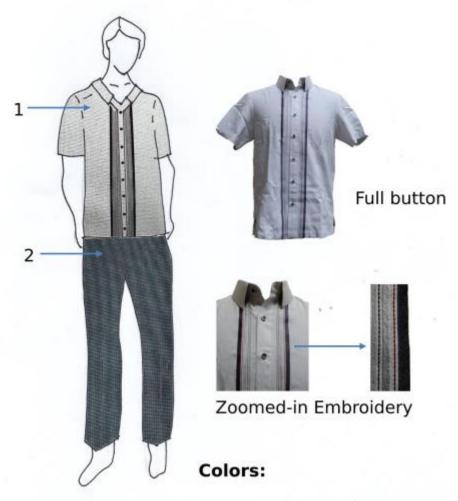

# Department of Education

SOCCSKSARGEN REGION

Design D Teaching: Female Thursdays

- 1. Light Blue with Eggshell Speckled Pattern
- 2. Midnight Blue

\*Stripes - Dark & Light Blue

\*Piping - Midnight Blue

**Telephone Nos.:** (083) 2288825/ (083) 2281893 **Email Address:** region12@deped.gov.ph

### Colors:

- 1. Light Blue with Eggshell Speckled Pattern
- 2. Midnight Blue

\*Stripes - Dark & Light Blue

\*Piping - Midnight Blue

Address: Regional Center, Brgy. Carpenter Hill, City of Koronadal

**Telephone Nos.:** (083) 2288825/ (083) 2281893 **Email Address:** region12@deped.gov.ph