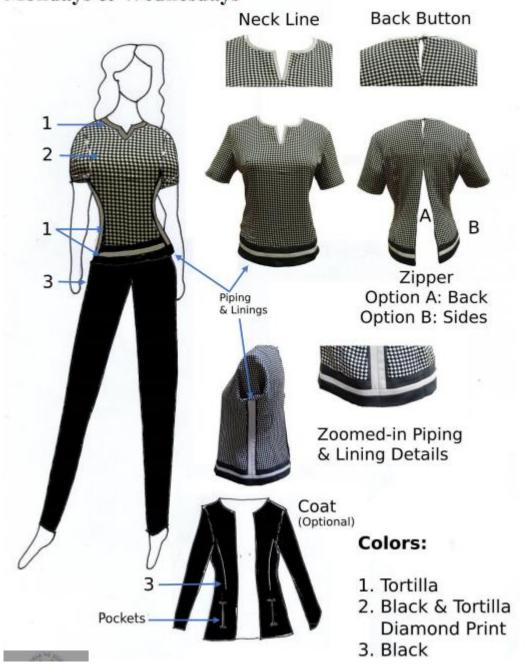

### Department of Education

SOCCSKSARGEN REGION

The prescribed set of DepEd national uniform for Non-Teaching personnel shall be as follows:

| Design E for Female Non-Teaching<br>Personnel                                                                                                            | Design E for Male Non-Teaching<br>Personnel                                                                            |
|----------------------------------------------------------------------------------------------------------------------------------------------------------|------------------------------------------------------------------------------------------------------------------------|
| e.1. Blouse: black and tortilla print, neck<br>line, piping and lining in tortilla and<br>black<br>Zipper: option 1. Back<br>2. side<br>e.2 Pants: black | e.1. Polo: earth tone beige in full buttons embroidery tortilla and light gray and brown combination e.2. Pants: black |
| Design F for Female Non-Teaching<br>Personnel                                                                                                            | Design F for Male Non-Teaching<br>Personnel                                                                            |
| f.1. Blouse: light and dark gray<br>combination with piping and lining<br>Zipper: option 1. Back<br>2. side                                              | f.1. Polo: snow white in full buttons embroidery: light gray, red and dar gray combination f.2. Pants: dark gray pants |
| f.2 Pants: dark gray                                                                                                                                     | l l l l l l l l l l l l l l l l l l l                                                                                  |

### Department of Education

SOCCSKSARGEN REGION

Design E Non-Teaching: Female Mondays & Wednesdays

**Telephone Nos.:** (083) 2288825/ (083) 2281893 **Email Address:** region12@deped.gov.ph