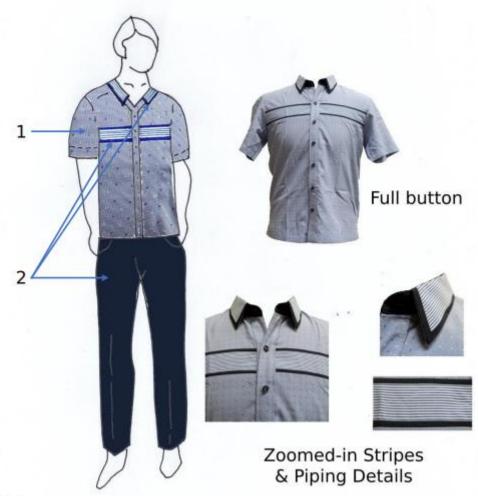

#### Design D for Male Teaching Personnel

d.1. Polo: light blue with egg shell speckled pattern, chest accent with dark and light blue stripes with midnight blue piping

d.2. Pants: midnight blue

Address: Regional Center, Brgy. Carpenter Hill, City of Koronadal

### Colors:

- 1. Light Blue with Eggshell Speckled Pattern
- 2. Midnight Blue

\*Stripes - Dark & Light Blue

\*Piping - Midnight Blue

Address: Regional Center, Brgy. Carpenter Hill, City of Koronadal

**Telephone Nos.:** (083) 2288825/ (083) 2281893 **Email Address:** region12@deped.gov.ph