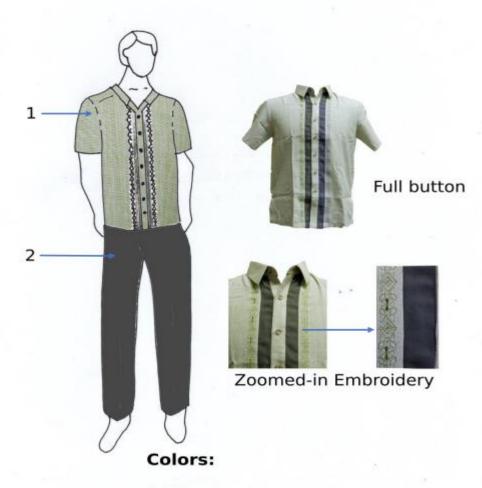

#### Design C for Male Teaching Personnel

c.1. Polo: light brown in half buttons embroidery: white

c.2. Pants: charcoal gray