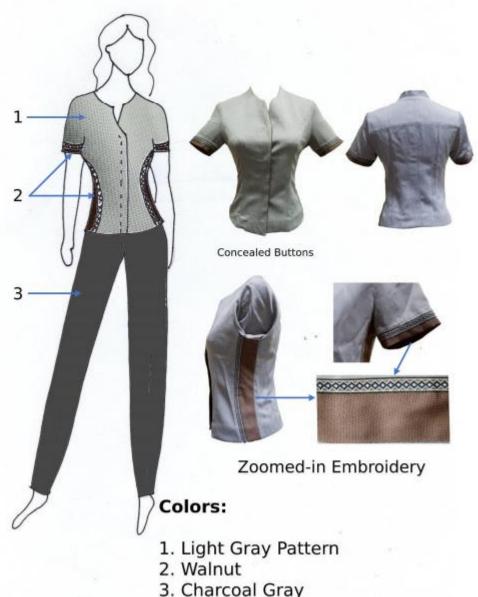

# Department of Education

SOCCSKSARGEN REGION

Design C Teaching: Female Wednesdays

- 3. Charcoal Gray
- \*Embroidery: Walnut & Charcoal Gray

Address: Regional Center, Brgy. Carpenter Hill, City of Koronadal

Telephone Nos.: (083) 2288825/ (083) 2281893 Email Address: region12@deped.gov.ph